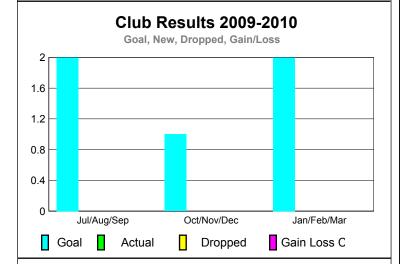

**GMT: DANA M BIGGS Location: CALIFORNIA** GMT CA: 1

|             |                            | <u>Club</u><br><b>200</b>     |                                   | <u>Clubs</u><br>2008-2009        |                                  |
|-------------|----------------------------|-------------------------------|-----------------------------------|----------------------------------|----------------------------------|
| Month       | New<br>Club<br><u>Goal</u> | Actual<br>New<br><u>Clubs</u> | Actual<br>Dropped<br><u>Clubs</u> | Gain/<br>Loss of<br><u>Clubs</u> | Gain/<br>Loss of<br><u>Clubs</u> |
| Jul/Aug/Sep | 2                          | 0                             | 0                                 | 0                                | 0                                |
| Oct/Nov/Dec | 1                          | 0                             | 0                                 | 0                                | 0                                |
| Jan/Feb/Mar | 2                          | 0                             | 0                                 | 0                                | 0                                |
| Totals      | 5                          | 0                             | 0                                 | 0                                | 0                                |