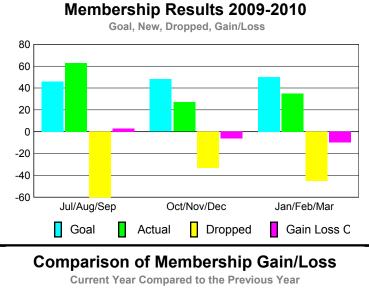

## YTD Status Quo Clubs 2009-2010

|             |                            | MEM                          | BERSH                            | <u>IIP                                   </u> |                                 |
|-------------|----------------------------|------------------------------|----------------------------------|-----------------------------------------------|---------------------------------|
|             |                            | Member<br>200                | <u>Membership</u><br>2008-2009   |                                               |                                 |
| Month       | Net<br>Memb<br><u>Goal</u> | Actual<br>New<br><u>Memb</u> | Actual<br>Dropped<br><u>Memb</u> | Gain/<br>Loss of<br><u>Memb</u>               | Gain/<br>Loss of<br><u>Memb</u> |
| Jul/Aug/Sep | 46                         | 63                           | -60                              | 3                                             | -12                             |
| Oct/Nov/Dec | 48                         | 27                           | -33                              | -6                                            | -6                              |
| Jan/Feb/Mar | 50                         | 35                           | -45                              | -10                                           | -10                             |
| Totals      | 144                        | 125                          | -138                             | -13                                           | -28                             |