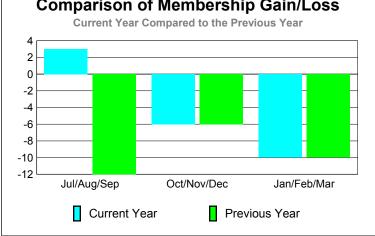

## Comparison of Club Gain/Loss **Current Year Compared to the Previous Year** 6 4 2 0 -2 -4 -6 Jul/Aug/Sep Oct/Nov/Dec Jan/Feb/Mar Current Year Previous Year